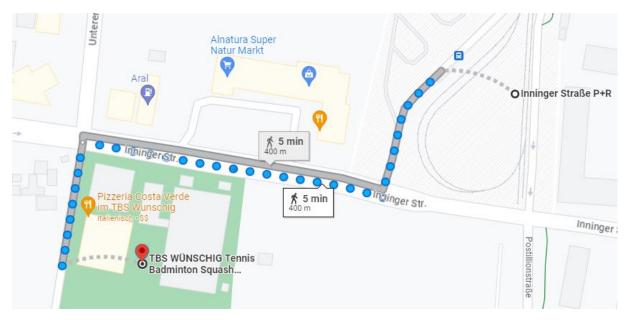

## Arriving at the tram station you must **walk** 400 meters to reach the venue (see map).