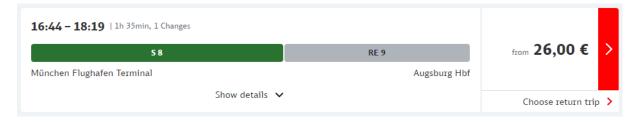

## The route from Munich Airport to Augsburg Central station

You can travel by **S-Bahn (S1 or S8)** from the airport (München Flughafen Terminal) to Munich Central station (München Hbf) or Munich-Pasing (München-Pasing) and take a **train** to Augsburg Central station (Augsburg Hbf). Tickets can be purchased at the ticket machines or online <u>here</u>.